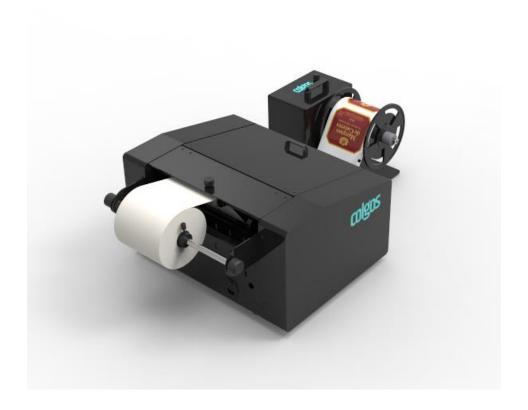

#### **Label Printing Machine**

**Colgos Label Printer** 

# **Label Printer**

Roll to roll label printer with rewinder

### Special Features:

- Roll to roll feed and rewinder
- High resolution inkjet head
- Variable speeds rewind with self adapting printer station
- Pre-set counter
- Simple to operate and Easy to use
- State-of-the art software control
- Attention to detail design, clear overview to each machine work station
- Minimal tabletop space required
- Extensible modular design, On-demand customization function