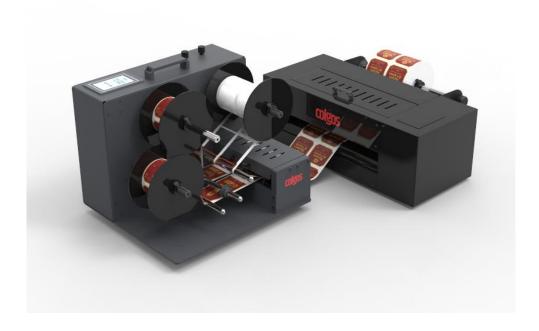

### **Label Cutter-Rewinder**

**Colgos LabelCutter** 

# **Label Cutter Plotter**

Roll to roll label cutter plotter with rewinder

### **Special Features:**

- Roll to roll feed and rewinder
- High-precision guide rail on cut/plot station
- Dual press rollers on cut/plot station
- Intuitive operation on the 4.3" touch screen(rewinder)
- Variable speeds rewind with self adapting cut/plot station
- Pre-set counter
- Simple to operate and Easy to use
- State-of-the art software control
- Attention to detail design, clear overview to each machine work station
- Minimal tabletop space required
- Extensible modular design, On-demand customization function